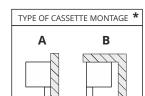

## Surface mounting

Standard system

Fart Produkt Ltd. Limited partnership, Towarowa street 3, 87-100 Toruń tel. +48 56 623 55 77, fax. +48 56 649 57 23, export@fartprodukt.pl, www.fartprodukt.pl

|         | Cassette |             | 2 | *                        |      | Guidance                      |           | Total width<br>[mm] | Total height<br>[mm] | Quantity<br>[pcs.] | Construction colour (* – similar to colours with this number from the RAL palette) |               |                         |             |                    |                          |                                            | Fabrics             |                           | Type of ***                                   |                  |         | **                    |  |       |           |                                           |   |                       |  |  |
|---------|----------|-------------|---|--------------------------|------|-------------------------------|-----------|---------------------|----------------------|--------------------|------------------------------------------------------------------------------------|---------------|-------------------------|-------------|--------------------|--------------------------|--------------------------------------------|---------------------|---------------------------|-----------------------------------------------|------------------|---------|-----------------------|--|-------|-----------|-------------------------------------------|---|-----------------------|--|--|
| <u></u> |          |             |   | Type of cassette montage |      |                               | am<br>les |                     |                      |                    | 01 silver<br>RAL 9006<br>08B dark-                                                 | , <b>*</b> 6  | , L                     | *           | ~                  | 22B ultra<br>white 9016* | 23B anthracite<br>gray 7016*<br>34B quartz | 7 *                 | ۶                         | aluminium<br>varnishing RAL<br>(extra chargé) | Colour of fabric | * * *   | side guide<br>montage |  |       | mor<br>si | Drive<br>montage<br>side<br>(from within) |   | Output of drive cable |  |  |
| Ordinal |          |             |   |                          |      | <b>ZIP</b><br>guidance        | m be      |                     |                      |                    |                                                                                    | dark<br>1 801 | brow                    | rème<br>900 | 20B black<br>9005* |                          |                                            | quart<br>7039       | 37B gray<br>aluminium     |                                               |                  |         |                       |  | Motor | (from     | within)                                   |   |                       |  |  |
|         |          | 120<br>[mm] | Α | В                        | guic | Bottom beam<br>in side guides |           |                     |                      | RAI                | 08B dark-<br>brown 8019*                                                           | 09B<br>8(     | 15 crème<br>white 9001* | 20B<br>90   | 22E<br>white       | 23B a<br>gray            | gray 7016*<br>34B quartz<br>gray 7039*     | gray<br>37E<br>alun | alun<br>varnisl<br>(extra |                                               | Back *           | Frontal | Side                  |  | L     | R         | Α                                         | В | С                     |  |  |
|         |          |             |   |                          |      |                               |           |                     |                      |                    |                                                                                    |               |                         |             |                    |                          |                                            |                     |                           |                                               |                  |         |                       |  |       |           |                                           |   |                       |  |  |
|         |          |             |   |                          |      |                               |           |                     |                      |                    |                                                                                    |               |                         |             |                    |                          |                                            |                     |                           |                                               |                  |         |                       |  |       |           |                                           |   |                       |  |  |
|         |          |             |   |                          |      |                               |           |                     |                      |                    |                                                                                    |               |                         |             |                    |                          |                                            |                     |                           |                                               |                  |         |                       |  |       |           |                                           |   |                       |  |  |
|         |          |             |   |                          |      |                               |           |                     |                      |                    |                                                                                    |               |                         |             |                    |                          |                                            |                     |                           |                                               |                  |         |                       |  |       |           |                                           |   |                       |  |  |
|         |          |             |   |                          |      |                               |           |                     |                      |                    |                                                                                    |               |                         |             |                    |                          |                                            |                     |                           |                                               |                  |         |                       |  |       |           |                                           |   |                       |  |  |
|         |          |             |   |                          |      |                               |           |                     |                      |                    |                                                                                    |               |                         |             |                    |                          |                                            |                     |                           |                                               |                  |         |                       |  |       |           |                                           |   |                       |  |  |
|         |          |             |   |                          |      |                               |           |                     |                      |                    |                                                                                    |               |                         |             |                    |                          |                                            |                     |                           |                                               |                  |         |                       |  |       |           |                                           |   |                       |  |  |
|         |          |             |   |                          |      |                               |           |                     |                      |                    |                                                                                    |               |                         |             |                    |                          |                                            |                     |                           |                                               |                  |         |                       |  |       |           |                                           |   |                       |  |  |
|         |          |             |   |                          |      |                               |           |                     |                      |                    |                                                                                    |               |                         |             |                    |                          |                                            |                     |                           |                                               |                  |         |                       |  |       |           |                                           |   |                       |  |  |
|         |          |             |   |                          |      |                               |           |                     |                      |                    |                                                                                    |               |                         |             |                    |                          |                                            |                     |                           |                                               |                  |         |                       |  |       |           |                                           |   |                       |  |  |
|         |          |             |   |                          |      |                               |           |                     |                      |                    |                                                                                    |               |                         |             |                    |                          |                                            |                     |                           |                                               |                  |         |                       |  |       |           |                                           |   |                       |  |  |