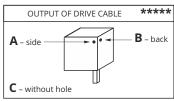

## Surface mounting

Standard system

Fart Produkt Ltd. Limited partnership, Towarowa street 3, 87-100 Toruń tel. +48 56 623 55 77, fax. +48 56 649 57 23, export@fartprodukt.pl, www.fartprodukt.pl

|         | Cassette |             | 2 | *                        |      | Guidance                      |           | Total width<br>[mm] | Total height<br>[mm] | Quantity<br>[pcs.] | Construction colour (* – similar to colours with this number from the RAL palette) |               |                         |             |                    |                          |                                            | Fabrics             |                           | Type of ***                                   |                  |         | **                    |  |       |           |                                           |   |                       |  |  |
|---------|----------|-------------|---|--------------------------|------|-------------------------------|-----------|---------------------|----------------------|--------------------|------------------------------------------------------------------------------------|---------------|-------------------------|-------------|--------------------|--------------------------|--------------------------------------------|---------------------|---------------------------|-----------------------------------------------|------------------|---------|-----------------------|--|-------|-----------|-------------------------------------------|---|-----------------------|--|--|
| <u></u> |          |             |   | Type of cassette montage |      |                               | am<br>les |                     |                      |                    | 01 silver<br>RAL 9006<br>08B dark-                                                 | , <b>*</b> 6  | , L                     | *           | ~                  | 22B ultra<br>white 9016* | 23B anthracite<br>gray 7016*<br>34B quartz | 7 *                 | ۶                         | aluminium<br>varnishing RAL<br>(extra chargé) | Colour of fabric | * * *   | side guide<br>montage |  |       | mor<br>si | Drive<br>montage<br>side<br>(from within) |   | Output of drive cable |  |  |
| Ordinal |          |             |   |                          |      | <b>ZIP</b><br>guidance        | m be      |                     |                      |                    |                                                                                    | dark<br>1 801 | brow                    | rème<br>900 | 20B black<br>9005* |                          |                                            | quart<br>7039       | 37B gray<br>aluminium     |                                               |                  |         |                       |  | Motor | (from     | within)                                   |   |                       |  |  |
|         |          | 120<br>[mm] | Α | В                        | guic | Bottom beam<br>in side guides |           |                     |                      | RAI                | 08B dark-<br>brown 8019*                                                           | 09B<br>8(     | 15 crème<br>white 9001* | 20B<br>90   | 22E<br>white       | 23B a<br>gray            | gray 7016*<br>34B quartz<br>gray 7039*     | gray<br>37E<br>alun | alun<br>varnisl<br>(extra |                                               | Back *           | Frontal | Side                  |  | L     | R         | Α                                         | В | С                     |  |  |
|         |          |             |   |                          |      |                               |           |                     |                      |                    |                                                                                    |               |                         |             |                    |                          |                                            |                     |                           |                                               |                  |         |                       |  |       |           |                                           |   |                       |  |  |
|         |          |             |   |                          |      |                               |           |                     |                      |                    |                                                                                    |               |                         |             |                    |                          |                                            |                     |                           |                                               |                  |         |                       |  |       |           |                                           |   |                       |  |  |
|         |          |             |   |                          |      |                               |           |                     |                      |                    |                                                                                    |               |                         |             |                    |                          |                                            |                     |                           |                                               |                  |         |                       |  |       |           |                                           |   |                       |  |  |
|         |          |             |   |                          |      |                               |           |                     |                      |                    |                                                                                    |               |                         |             |                    |                          |                                            |                     |                           |                                               |                  |         |                       |  |       |           |                                           |   |                       |  |  |
|         |          |             |   |                          |      |                               |           |                     |                      |                    |                                                                                    |               |                         |             |                    |                          |                                            |                     |                           |                                               |                  |         |                       |  |       |           |                                           |   |                       |  |  |
|         |          |             |   |                          |      |                               |           |                     |                      |                    |                                                                                    |               |                         |             |                    |                          |                                            |                     |                           |                                               |                  |         |                       |  |       |           |                                           |   |                       |  |  |
|         |          |             |   |                          |      |                               |           |                     |                      |                    |                                                                                    |               |                         |             |                    |                          |                                            |                     |                           |                                               |                  |         |                       |  |       |           |                                           |   |                       |  |  |
|         |          |             |   |                          |      |                               |           |                     |                      |                    |                                                                                    |               |                         |             |                    |                          |                                            |                     |                           |                                               |                  |         |                       |  |       |           |                                           |   |                       |  |  |
|         |          |             |   |                          |      |                               |           |                     |                      |                    |                                                                                    |               |                         |             |                    |                          |                                            |                     |                           |                                               |                  |         |                       |  |       |           |                                           |   |                       |  |  |
|         |          |             |   |                          |      |                               |           |                     |                      |                    |                                                                                    |               |                         |             |                    |                          |                                            |                     |                           |                                               |                  |         |                       |  |       |           |                                           |   |                       |  |  |
|         |          |             |   |                          |      |                               |           |                     |                      |                    |                                                                                    |               |                         |             |                    |                          |                                            |                     |                           |                                               |                  |         |                       |  |       |           |                                           |   |                       |  |  |