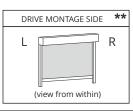

## Surface mounting

Standard system

Fart Produkt Ltd. Limited partnership, Towarowa street 3, 87-100 Toruń tel. +48 56 623 55 77, fax. +48 56 649 57 23, export@fartprodukt.pl, www.fartprodukt.pl

|         | Cassette |             | 2 | *                        |      | Guidance                      |           | Total width<br>[mm] | Total height<br>[mm] | Quantity<br>[pcs.] | Construction colour (* – similar to colours with this number from the RAL palette) |               |                         |             |                    |                          |                                            | Fabrics             |                           | Type of ***                                   |                  |         | **                    |  |       |           |                                           |   |                       |  |  |
|---------|----------|-------------|---|--------------------------|------|-------------------------------|-----------|---------------------|----------------------|--------------------|------------------------------------------------------------------------------------|---------------|-------------------------|-------------|--------------------|--------------------------|--------------------------------------------|---------------------|---------------------------|-----------------------------------------------|------------------|---------|-----------------------|--|-------|-----------|-------------------------------------------|---|-----------------------|--|--|
| <u></u> |          |             |   | Type of cassette montage |      |                               | am<br>les |                     |                      |                    | 01 silver<br>RAL 9006<br>08B dark-                                                 | , <b>*</b> 6  | , L                     | *           | ~                  | 22B ultra<br>white 9016* | 23B anthracite<br>gray 7016*<br>34B quartz | 7 *                 | ۶                         | aluminium<br>varnishing RAL<br>(extra chargé) | Colour of fabric | * * *   | side guide<br>montage |  |       | mor<br>si | Drive<br>montage<br>side<br>(from within) |   | Output of drive cable |  |  |
| Ordinal |          |             |   |                          |      | <b>ZIP</b><br>guidance        | m be      |                     |                      |                    |                                                                                    | dark<br>1 801 | brow                    | rème<br>900 | 20B black<br>9005* |                          |                                            | quart<br>7039       | 37B gray<br>aluminium     |                                               |                  |         |                       |  | Motor | (from     | within)                                   |   |                       |  |  |
|         |          | 120<br>[mm] | Α | В                        | guic | Bottom beam<br>in side guides |           |                     |                      | RAI                | 08B dark-<br>brown 8019*                                                           | 09B<br>8(     | 15 crème<br>white 9001* | 20B<br>90   | 22E<br>white       | 23B a<br>gray            | gray 7016*<br>34B quartz<br>gray 7039*     | gray<br>37E<br>alun | alun<br>varnisl<br>(extra |                                               | Back *           | Frontal | Side                  |  | L     | R         | Α                                         | В | С                     |  |  |
|         |          |             |   |                          |      |                               |           |                     |                      |                    |                                                                                    |               |                         |             |                    |                          |                                            |                     |                           |                                               |                  |         |                       |  |       |           |                                           |   |                       |  |  |
|         |          |             |   |                          |      |                               |           |                     |                      |                    |                                                                                    |               |                         |             |                    |                          |                                            |                     |                           |                                               |                  |         |                       |  |       |           |                                           |   |                       |  |  |
|         |          |             |   |                          |      |                               |           |                     |                      |                    |                                                                                    |               |                         |             |                    |                          |                                            |                     |                           |                                               |                  |         |                       |  |       |           |                                           |   |                       |  |  |
|         |          |             |   |                          |      |                               |           |                     |                      |                    |                                                                                    |               |                         |             |                    |                          |                                            |                     |                           |                                               |                  |         |                       |  |       |           |                                           |   |                       |  |  |
|         |          |             |   |                          |      |                               |           |                     |                      |                    |                                                                                    |               |                         |             |                    |                          |                                            |                     |                           |                                               |                  |         |                       |  |       |           |                                           |   |                       |  |  |
|         |          |             |   |                          |      |                               |           |                     |                      |                    |                                                                                    |               |                         |             |                    |                          |                                            |                     |                           |                                               |                  |         |                       |  |       |           |                                           |   |                       |  |  |
|         |          |             |   |                          |      |                               |           |                     |                      |                    |                                                                                    |               |                         |             |                    |                          |                                            |                     |                           |                                               |                  |         |                       |  |       |           |                                           |   |                       |  |  |
|         |          |             |   |                          |      |                               |           |                     |                      |                    |                                                                                    |               |                         |             |                    |                          |                                            |                     |                           |                                               |                  |         |                       |  |       |           |                                           |   |                       |  |  |
|         |          |             |   |                          |      |                               |           |                     |                      |                    |                                                                                    |               |                         |             |                    |                          |                                            |                     |                           |                                               |                  |         |                       |  |       |           |                                           |   |                       |  |  |
|         |          |             |   |                          |      |                               |           |                     |                      |                    |                                                                                    |               |                         |             |                    |                          |                                            |                     |                           |                                               |                  |         |                       |  |       |           |                                           |   |                       |  |  |
|         |          |             |   |                          |      |                               |           |                     |                      |                    |                                                                                    |               |                         |             |                    |                          |                                            |                     |                           |                                               |                  |         |                       |  |       |           |                                           |   |                       |  |  |