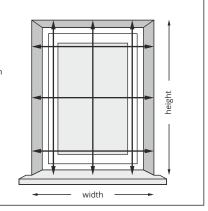

## DIMENSIONING

By installation in a recess, the measurement should be taken in 3 places and the **smallest value** should be specified in the order.

Allowing for a slight mounting clearance should be taken into account.