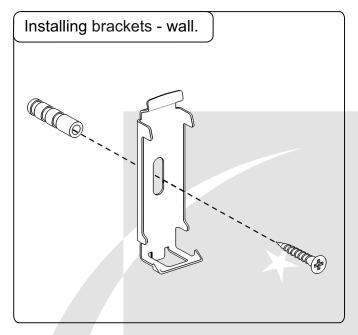

## Installation instructions

Fabric roller blind ∅42 "Day and Night"

## Packaging content:





## Measurements.



- A roller blind height.
- B fabric width specified when ordering. The difference between overall width and fabric width is: 37 mm.













## **WARNING!**

Small children can be strangled in the loops of cords, chains or belts used to operate roller blinds. Children can also wrap cords around their necks. Cords must be kept out of reach of children to avoid entanglement and strangulation. Move beds, cots and furniture away from window covering cords and chains.



To prevent accidental strangulation, all Vertical blinds are fitted with a tensioner, as per: **EN 13120:2009+A1:2014.** 







Fart Produkt Sp. z o. o. Sp. k. ul.Towarowa 3, 87-100 Toruń tel. +48 56 623 55 77 e-mail: export@fartprodukt.pl www.fartprodukt.pl