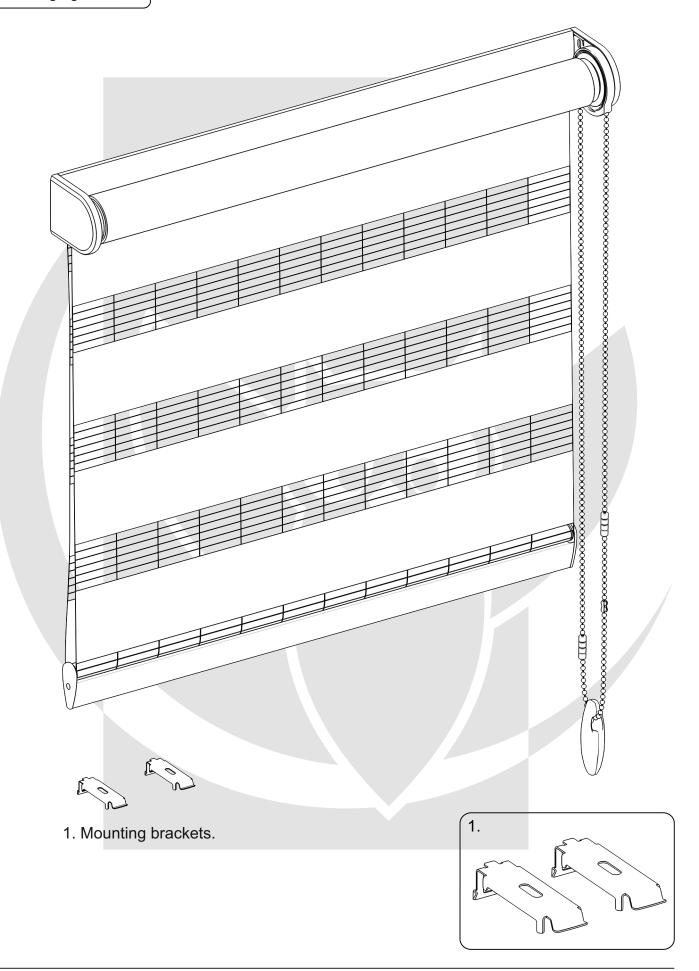

## Installation instructions

Fabric roller blind ∅42 "Day and Night"

## Packaging content:





## Measurements.



- A roller blind height.
- B fabric width specified when ordering. The difference between overall width and fabric width is: 37 mm.













## **WARNING!**

Small children can be strangled in the loops of cords, chains or belts used to operate roller blinds. Children can also wrap cords around their necks. Cords must be kept out of reach of children to avoid entanglement and strangulation. Move beds, cots and furniture away from window covering cords and chains.



To prevent accidental strangulation, all Vertical blinds are fitted with a tensioner, as per: **EN 13120:2009+A1:2014.** 







Fart Produkt Sp. z o. o. Sp. k. ul.Towarowa 3, 87-100 Toruń tel. +48 56 623 55 77 e-mail: export@fartprodukt.pl www.fartprodukt.pl