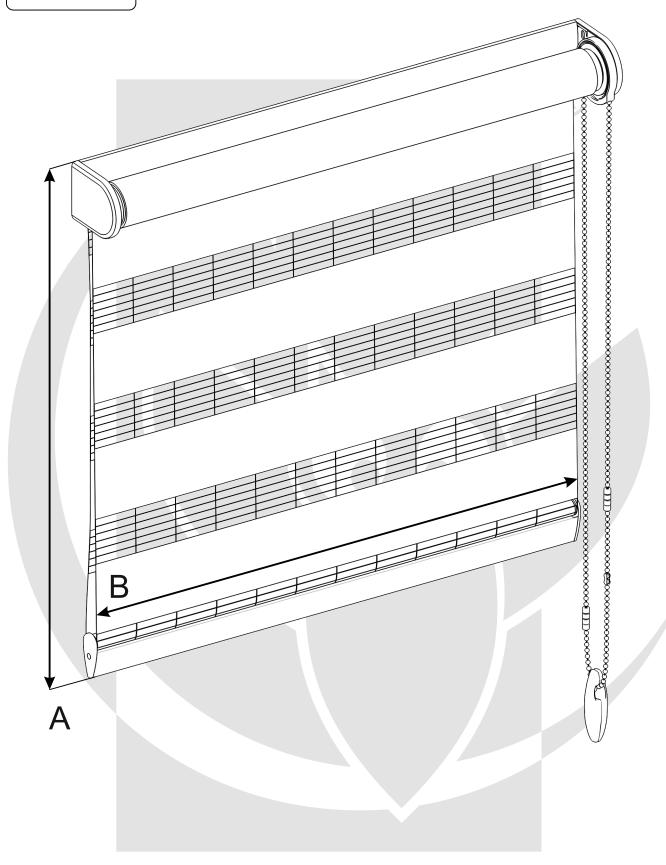

## Measurements.

- A roller blind height.
- B fabric width specified when ordering. The difference between overall width and fabric width is: 37 mm.