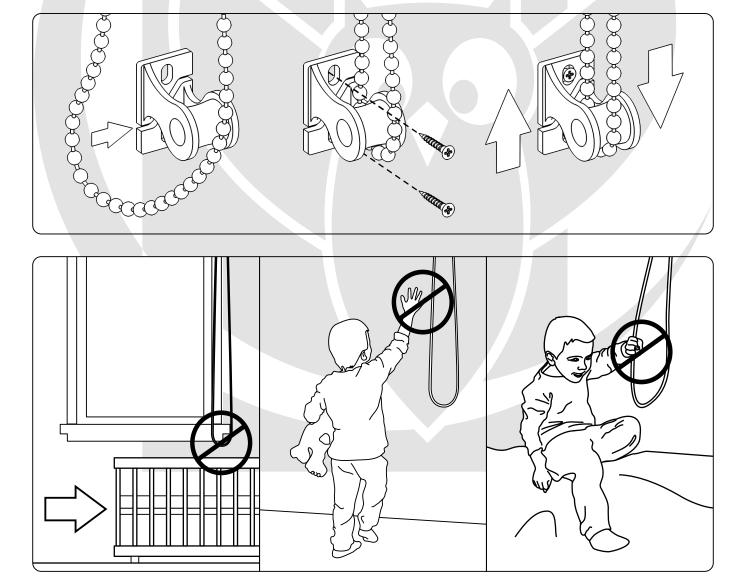

## **WARNING!**

Small children can be strangled in the loops of cords, chains or belts used to operate roller blinds. Children can also wrap cords around their necks. Cords must be kept out of reach of children to avoid entanglement and strangulation. Move beds, cots and furniture away from window covering cords and chains.

To prevent accidental strangulation, all Vertical blinds are fitted with a tensioner, as per: **EN 13120:2009+A1:2014.** 

Fart Produkt Sp. z o. o. Sp. k. ul.Towarowa 3, 87-100 Toruń tel. +48 56 623 55 77 e-mail: export@fartprodukt.pl www.fartprodukt.pl