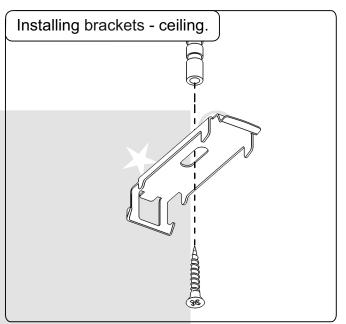

## Installation instructions

Fabric roller blind ∅42 "Day and Night"

## Packaging content:





## Measurements.



- A roller blind height.
- B fabric width specified when ordering. The difference between overall width and fabric width is: 37 mm.













## **WARNING!**

Small children can be strangled in the loops of cords, chains or belts used to operate roller blinds. Children can also wrap cords around their necks. Cords must be kept out of reach of children to avoid entanglement and strangulation. Move beds, cots and furniture away from window covering cords and chains.



To prevent accidental strangulation, all Vertical blinds are fitted with a tensioner, as per: **EN 13120:2009+A1:2014.** 







Fart Produkt Sp. z o. o. Sp. k. ul.Towarowa 3, 87-100 Toruń tel. +48 56 623 55 77 e-mail: export@fartprodukt.pl www.fartprodukt.pl