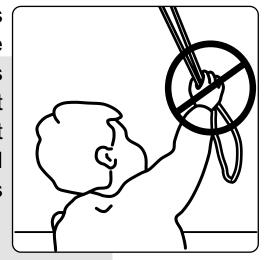

## **WARNING!**

Small children can be strangled in the loops of cords, chains or belts used to operate roller blinds. Children can also wrap cords around their necks. Cords must be kept out of reach of children to avoid entanglement and strangulation. Move beds, cots and furniture away from window covering cords and chains.