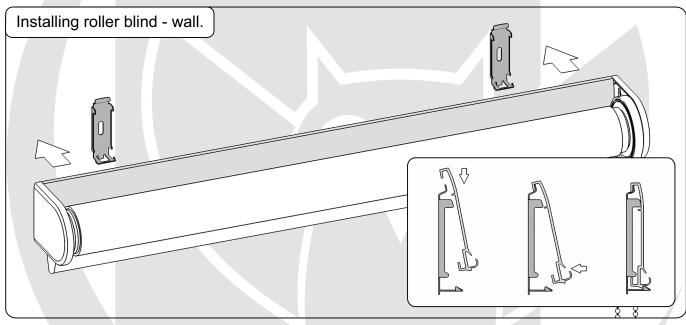

## Installation instructions

Fabric roller blind ∅42 "Day and Night"

## Packaging content:





## Measurements.



- A roller blind height.
- B fabric width specified when ordering. The difference between overall width and fabric width is: 37 mm.













## **WARNING!**

Small children can be strangled in the loops of cords, chains or belts used to operate roller blinds. Children can also wrap cords around their necks. Cords must be kept out of reach of children to avoid entanglement and strangulation. Move beds, cots and furniture away from window covering cords and chains.



To prevent accidental strangulation, all Vertical blinds are fitted with a tensioner, as per: **EN 13120:2009+A1:2014.** 







Fart Produkt Sp. z o. o. Sp. k. ul.Towarowa 3, 87-100 Toruń tel. +48 56 623 55 77 e-mail: export@fartprodukt.pl www.fartprodukt.pl