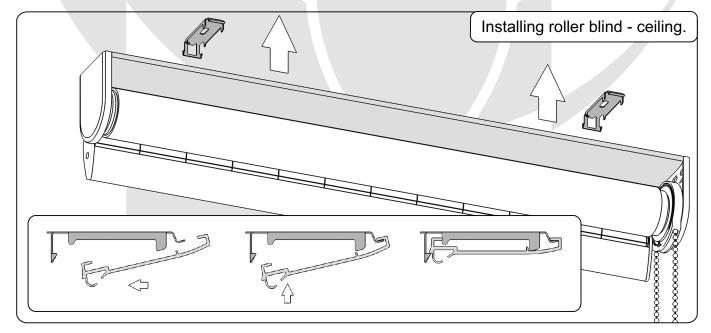

## Installation instructions

Fabric roller blind ∅42 "Day and Night"

## Packaging content:





## Measurements.



- A roller blind height.
- B fabric width specified when ordering. The difference between overall width and fabric width is: 37 mm.













## **WARNING!**

Small children can be strangled in the loops of cords, chains or belts used to operate roller blinds. Children can also wrap cords around their necks. Cords must be kept out of reach of children to avoid entanglement and strangulation. Move beds, cots and furniture away from window covering cords and chains.



To prevent accidental strangulation, all Vertical blinds are fitted with a tensioner, as per: **EN 13120:2009+A1:2014.** 







Fart Produkt Sp. z o. o. Sp. k. ul.Towarowa 3, 87-100 Toruń tel. +48 56 623 55 77 e-mail: export@fartprodukt.pl www.fartprodukt.pl