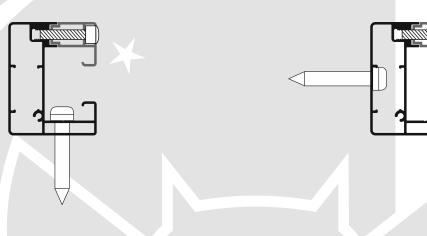

## Installation of guides with using of the screws.

The guides should be screwed with the use of appropriately selected mounting accessories. They already have the mounting holes prepared in accordance with the selected mounting type (frontal/lateral mounting).