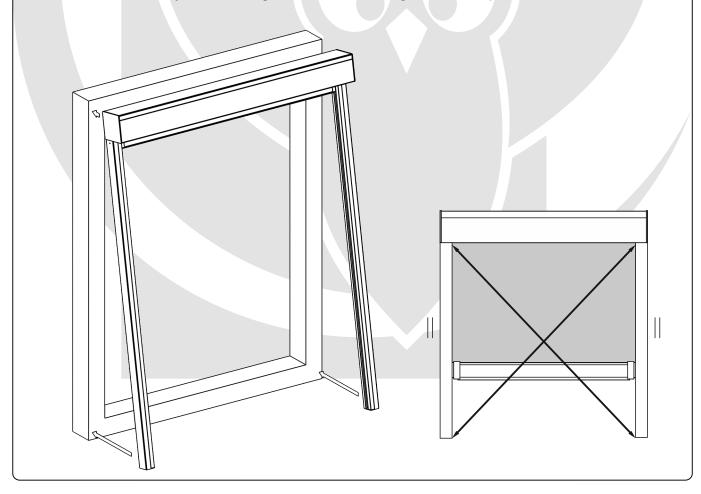

## Installation of guides with using of the screws.

The guides should be screwed with the use of appropriately selected mounting accessories. They already have the mounting holes prepared in accordance with the selected mounting type (frontal/lateral mounting).

## Frontal mounting.

**Warning!** Make sure that the rails are screwed vertically parallel to each other; that the cassette is mounted horizontally and the diagonals between the guides are equal.

Fart Produkt Sp. z o. o. Sp. k. ul.Towarowa 3, 87-100 Toruń tel. +48 56 623 55 77 e-mail: export@fartprodukt.pl www.fartprodukt.pl