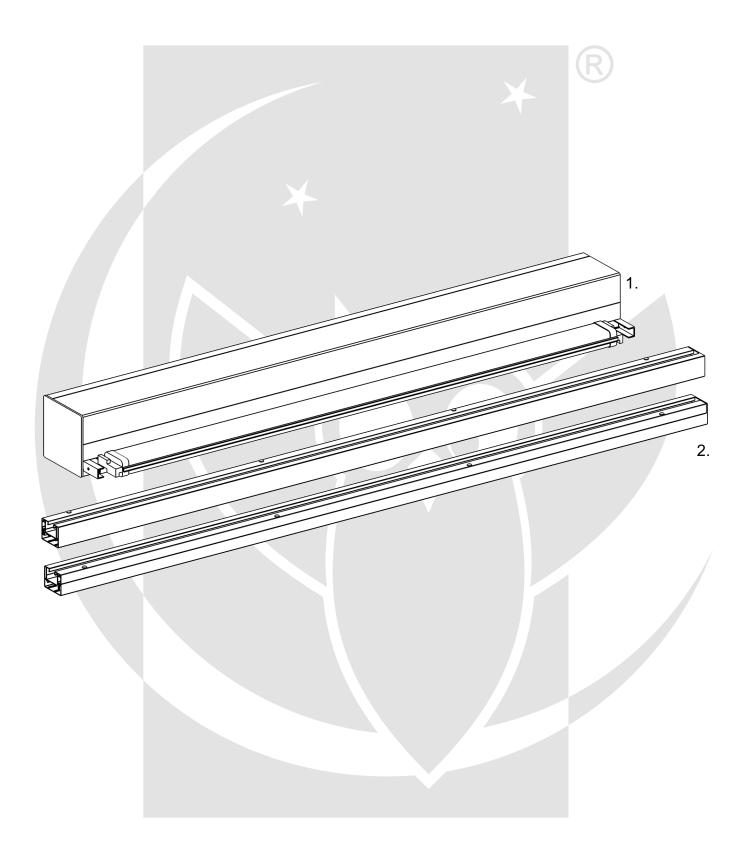

## The delivery should include:

- 1. Cassette with cover.
- 2. Sideguides.

Mounting the SCREEN blind (remember to connect the power cable!).