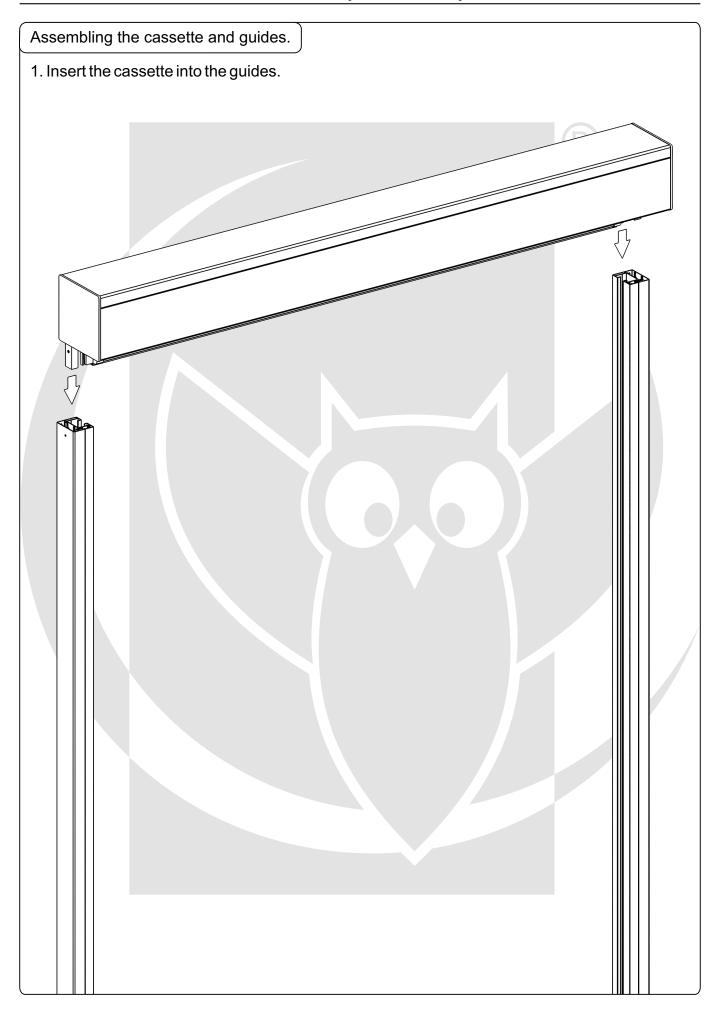

## The delivery should include:

- 1. Cassette with cover.
- 2. Sideguides.

Mounting the SCREEN blind (remember to connect the power cable!).