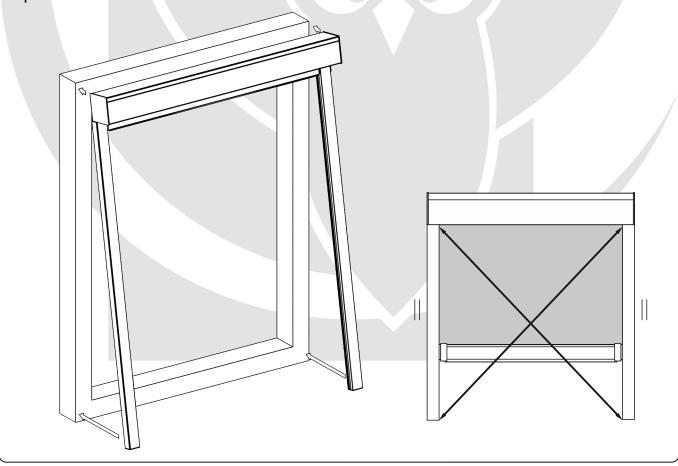

#### Installation of guides with using of the screws.

The guides should be screwed with the use of appropriately selected mounting accessories. They already have the mounting holes prepared in accordance with the selected mounting type (frontal/lateral mounting).

**Warning!** When screwing the guides, make sure that the rails are screwed vertically parallel to each other; that the cassette is mounted horizontally and the diagonals between the guides are equal.