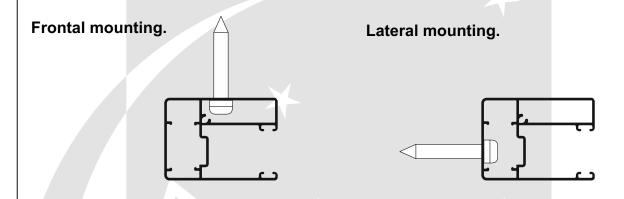

#### Installation of guides with using of the screws.

The guides should be screwed with the use of appropriately selected mounting accessories. They already have the mounting holes prepared in accordance with the selected mounting type (frontal/lateral mounting).