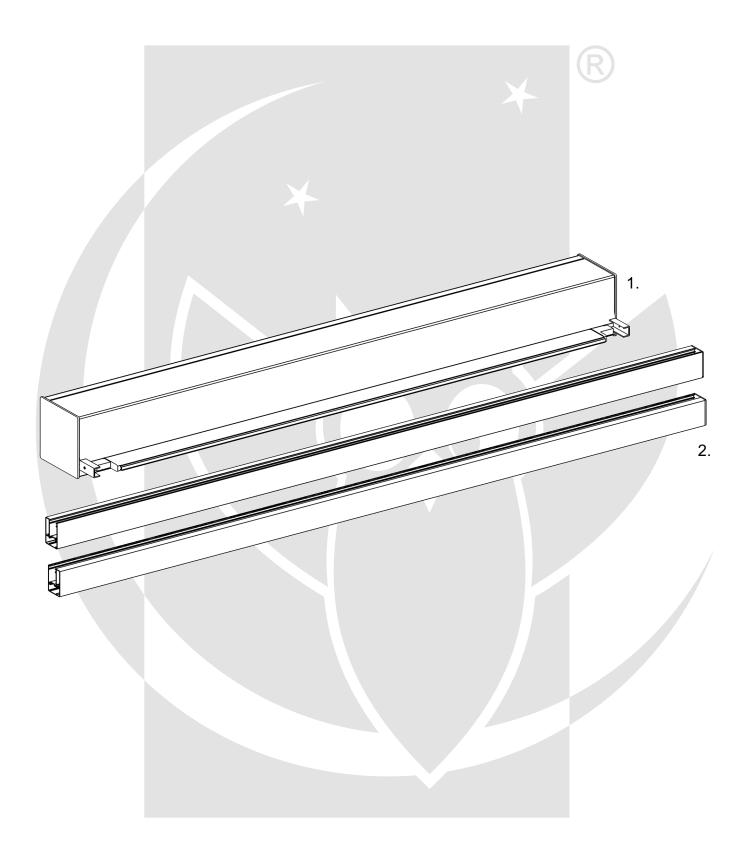

# Installation instruction

## Basic SPR SCREEN



### The delivery should include:



- 1. Cassette with cover.
- 2. Sideguides.







#### Installation of the cover.

#### Installation of guides with using of the screws.

The guides should be screwed with the use of appropriately selected mounting accessories. They already have the mounting holes prepared in accordance with the selected mounting type (frontal/lateral mounting).



**Warning!** When screwing the guides, make sure that the rails are screwed vertically parallel to each other; that the cassette is mounted horizontally and the diagonals between the guides are equal.







Fart Produkt Sp. z o. o. Sp. k. ul.Towarowa 3, 87-100 Toruń tel. +48 56 623 55 77 e-mail: export@fartprodukt.pl www.fartprodukt.pl