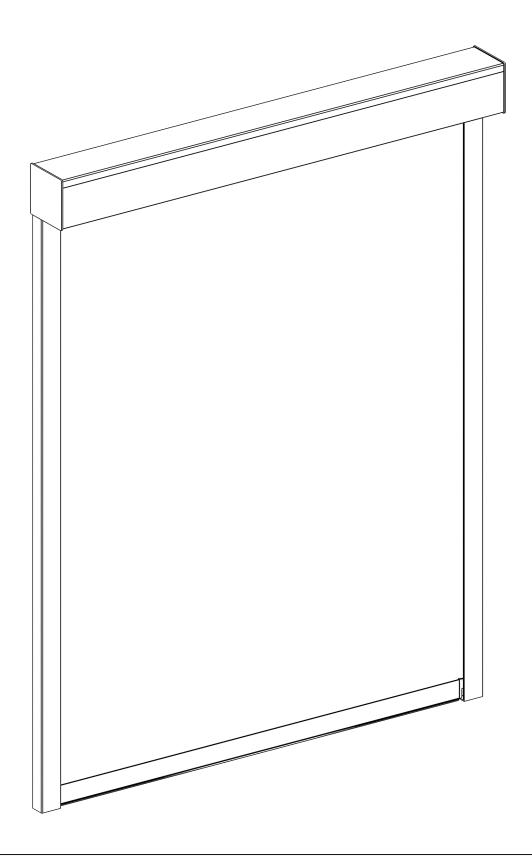

## Basic SPR SCREEN

### The delivery should include:

- 1. Cassette with cover.
- 2. Sideguides.