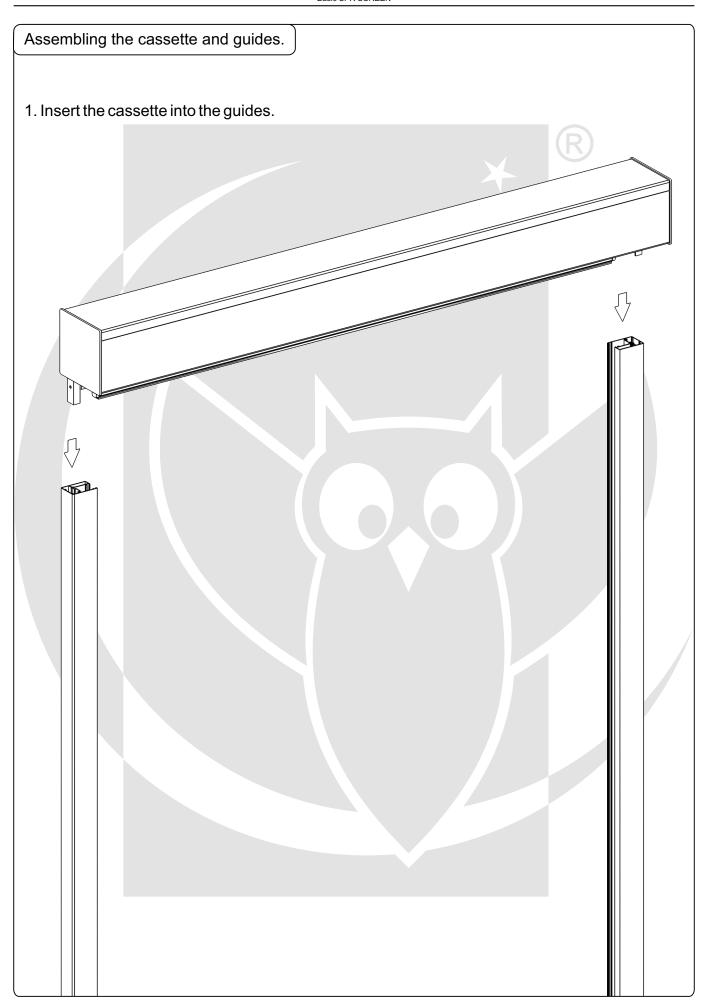

#### Installation of the cover.

#### Installation of guides with using of the screws.

The guides should be screwed with the use of appropriately selected mounting accessories. They already have the mounting holes prepared in accordance with the selected mounting type (frontal/lateral mounting).