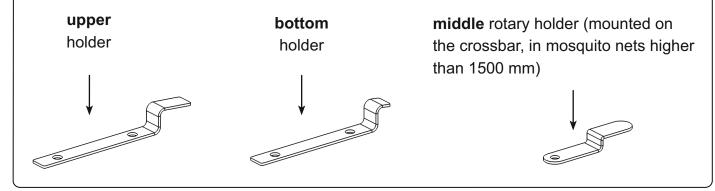

- 1500 x 1500 mm without crossbar.
- 1500 x 2500 mm with crossbar.

The insect screen is mounted on the window frame with the following rotary holders:

## In the case of insect screen with a middle rotary holder, it needs to be turned and hooked on the frame.