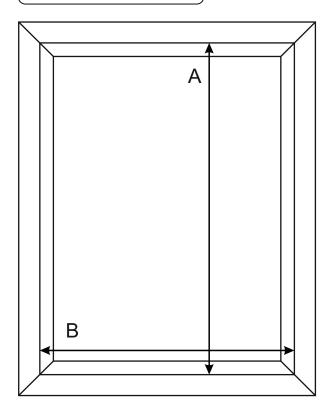

## Window measurement.

During the measurement, the light of the window frame after opening the sash should be measured:

A – window frame opening height.

**B** – window frame opening width.

Maximum dimensions of insect screen:

- 1500 x 1500 mm without crossbar.
- 1500 x 2500 mm with crossbar.

The insect screen is mounted on the window frame with the following rotary holders: