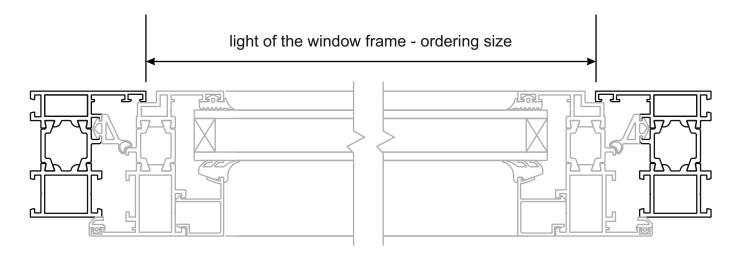

## Window measurement.

During the measurement, the light of the window frame after opening the sash should be measured:

A – window frame opening height.

**B** – window frame opening width.

Maximum dimensions of insect screen: